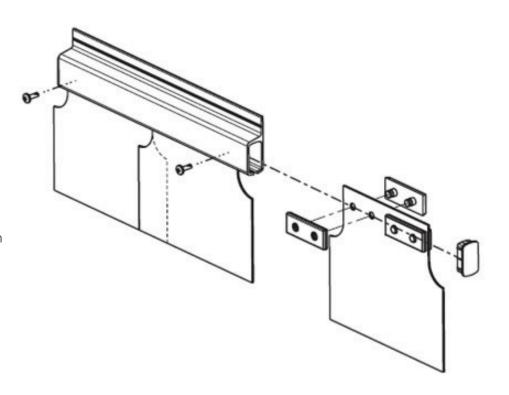

## PVC Strip Curtain Mounting Instructions:

- 1. Using the aluminium channel as a template, make sure channel is level and centred. Opening bar height should allow strips to clear floor 6-10mm mark hole patterns with pencil.
- 2. Drill holes and mount channel with fasteners provided.
- 3. Insert one end cap at either end of channel.
- 4. Insert strips thru un-capped end of channel.
- 5. After verifying that all strips are evenly placed an overlapping property, insert other cap and trim strips if needed for proper floor height.
- 6. Optional: Insert self-tapping screws at each end of channel through last strip for added retention.