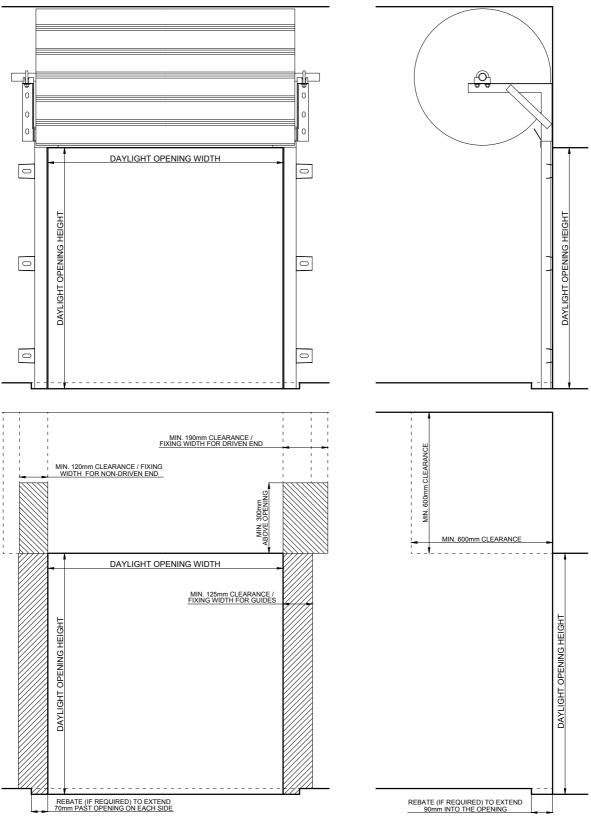

## **B-SERIES ROLLER DOORS**

• All fixing surfaces must be flat and flush.

- All fixing and clearance dimensions shown are minimums. More is better.
- Rebate depth can be as desired
- Top drawings of door is simplified and is indicative only.
- Top drawings of door only show Non-Driven Ends. Driven Ends will have a hand-chain or motor.

ACEDOOR SYSTEMS 2013 LTD. DRAWN: JP DATE: 11MAY22 VER: 02

THIS DRAWING IS PROPERTY OF ACEDOOR SYSTEMS 2013 LTD ACEDOOR SYSTEMS 2013 LTD. RESERVE THE RIGHT TO MODIFY ANY PART OF THIS DRAWING, OR THE INSTALLATION / SUPPLY OF THE DOOR ITSELF, AT ANY TIME, WITHOUT NOTICE.