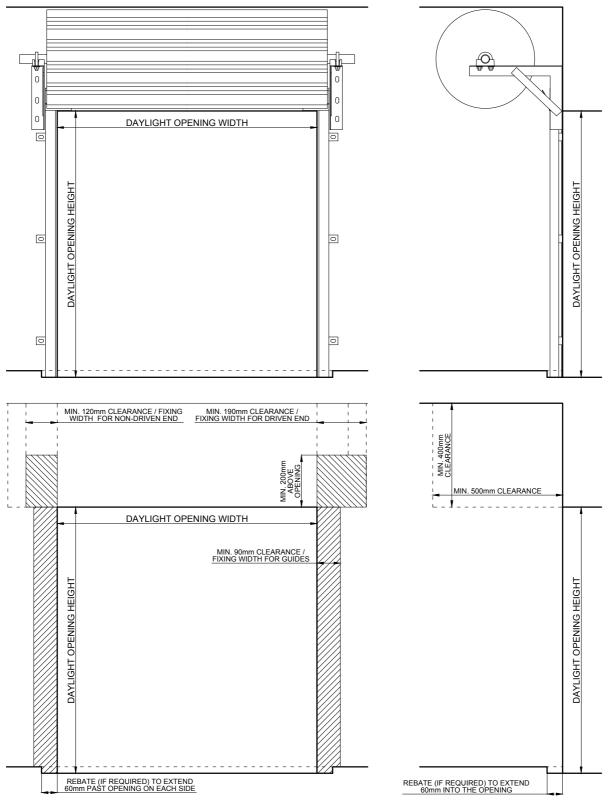

## **A-SERIES ROLLER DOORS**

• All fixing surfaces must be flat and flush.

• All fixing and clearance dimensions shown are minimums. More is better.

Rebate depth can be as desired.

- Top drawings of door is simplified and is indicative only.
- Top drawings of door only show Non-Driven Ends. Driven Ends will have a hand-chain or motor.

ACEDOOR SYSTEMS 2013 LTD. DRAWN: JP DATE: 11MAY22 VER: 02

THIS DRAWING IS PROPERTY OF ACEDOOR SYSTEMS 2013 LTD ACEDOOR SYSTEMS 2013 LTD. RESERVE THE RIGHT TO MODIFY ANY PART OF THIS DRAWING, OR THE INSTALLATION / SUPPLY OF THE DOOR ITSELF, AT ANY TIME, WITHOUT NOTICE.