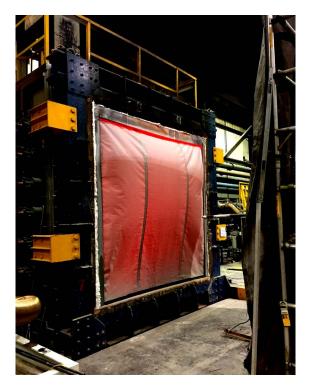

# Cutsheet AUTOMATIC FIRE CURTAINS

Kent Automatic Fire Curtains create physical barriers against the passage of fire. They remain virtually invisble when the curtain is stored in its retracted position within the compact headbox. When signalled by a local detector device or a fire alarm signal, they descend safely to the floor to provide up to 180 minutes of fire resistance.

### FIRE RESISTANCE (E)

- 60 minutes for VG455
- 120 minutes for VWG520
- 180/240 minutes for VWG690

RADIATION PROTECTION (W) 30 minutes < 15kW/m<sup>2</sup>