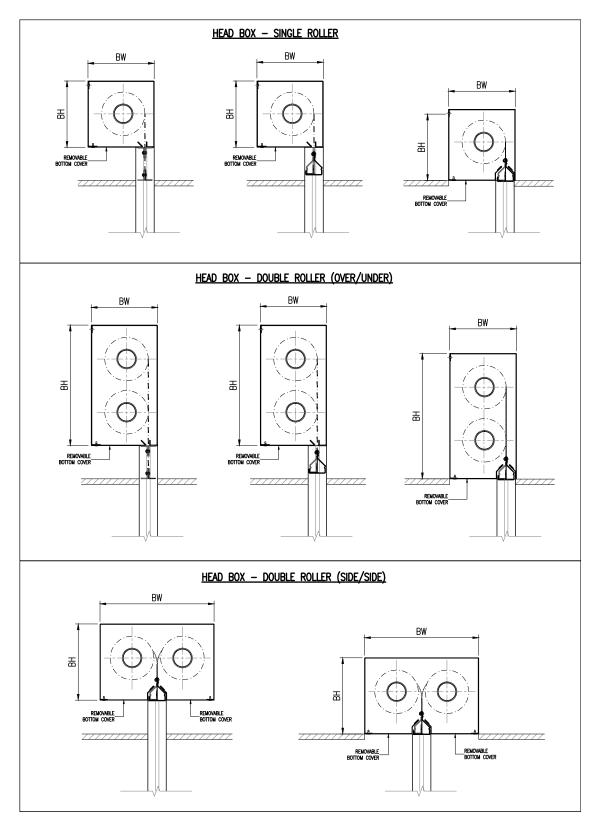

### FLEXIBLE DESIGN SOLUTION

Multiple configurations of headboxes, guide rail fixings and ceiling interfaces to match design intents and be virtually invisible.